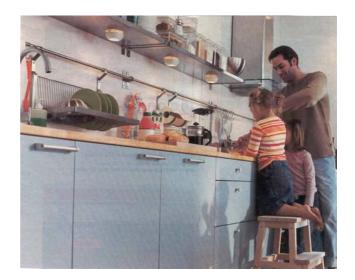

## Examiner's task sheet

These two pictures show people doing and sharing housework. Compare and contrast them. Include the following points:

- 1. How do you think the people in the pictures feel?
- 2. Do you think these people are from the same family? Why do you think so?
- 3. Which picture do you like more? Why?
- 4. How typical are these pictures of the people in your family?

## **Prompts for the interlocutor:**

- 1. Why are these people doing housework in these ways?
- 2. Who should do the housework in a family? Why?
- 3. How could you help the people in the two pictures to do the housework?