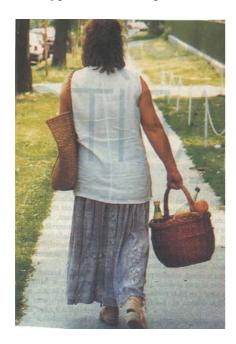

## Examiner's task sheet

These two pictures show people doing and sharing housework. Compare and contrast them. Include the following points:

- 1. How do you think the people in the pictures feel?
- 2. Do you think these people are from the same family? Why do you think so?
- 3. Which picture do you like more? Why?
- 4. How typical are these pictures of the people in your family?

## **Prompts for the interlocutor:**

- 1. Why are these people doing housework in these ways?
- 2. Who should do the housework in a family? Why?
- 3. How could you help the people in the two pictures to do the housework?