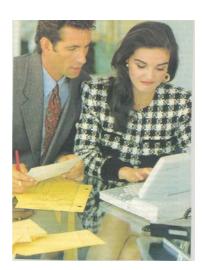

## Examiner's task sheet

These two pictures show people in traditional and modern roles. Compare and contrast them. Include the following points:

- 1. Which of the people in the pictures is acting in his/her traditional role? Why do you think so?
- 2. Which picture shows the modern role for men and/or for women? Why do you think so?
- 3. What are the joys and the difficulties of these new roles?
- 4. In which of these roles would you like to see yourself and your partner in the future?