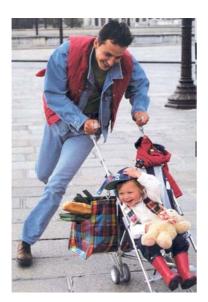

## Examiner's task sheet

These two pictures show people in traditional and modern roles. Compare and contrast them. Include the following points:

- 1. Which of the people in the pictures is acting in his/her traditional role? Why do you think so?
- 2. Which picture shows the modern role for men and/or for women? Why do you think so?
- 3. What are the joys and the difficulties of these new roles?
- 4. In which of these roles would you like to see yourself and your partner in the future?