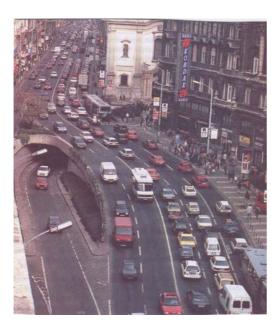

## Examiner's task sheet

These two pictures show two different places where people live. Compare and contrast them. Include the following points:

- 1. the advantages and disadvantages of living in these places
- 2. the activities you can do in these places
- 3. why people decide to live in these places
- 4. your preference