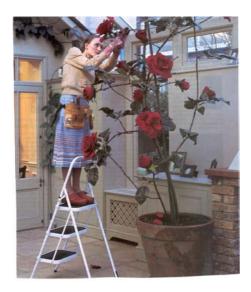

## Examiner's task sheet

These two pictures show people with their plant and pet. Compare and contrast them. Include the following points:

- 1. the reasons for having these living beings
- 2. the activities that people do with them
- 3. people's feelings about these activities
- 4. your feelings and your family's feelings about having such living beings