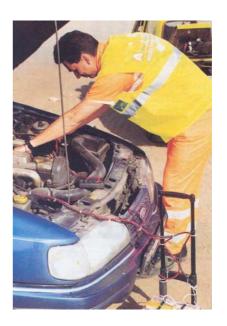

## Examiner's task sheet

These two pictures show people at work in the past and in the present. Compare and contrast them. Include the following points:

- 1. description of these jobs
- 2. the working hours
- 3. the skills and knowledge needed for these jobs and how the people got them
- 4. your preference

## **Prompts for the interlocutor:**

- 1. What are/were the difficulties of these jobs?
- 2. Why do you think these people chose these jobs?
- 3. What are/were the good points of these jobs?
- 4. How does/did the weather / the time of year influence these jobs?
- 5. Which of these jobs would you prefer to do? Why?