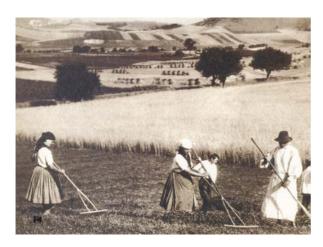

## Examiner's task sheet

These two pictures show people at work in the past and in the present. Compare and contrast them. Include the following points:

- 1. description of these jobs
- 2. the working hours
- 3. the skills and knowledge needed for these jobs and how the people got them
- 4. your preference

## **Prompts for the interlocutor:**

- 1. What are/were the difficulties of these jobs?
- 2. Why do you think these people chose these jobs?
- 3. What are/were the good points of these jobs?
- 4. How does/did the weather / the time of year influence these jobs?
- 5. Which of these jobs would you prefer to do? Why?