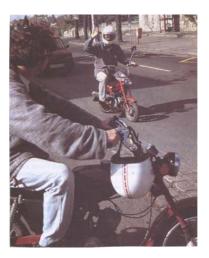

## Examiner's task sheet

These two pictures show children travelling to school. Compare and contrast them. Include the following points:

- 1. Why do you think the children in the pictures use these means of transport?
- 2. How do you think they feel?
- 3. How do you think their parents feel about these ways of travelling?
- 4. What problems might these children have while travelling to school?

## **Prompts for the interlocutor:**

- 1. Which means of transport is faster / more comfortable / cheaper / safer / better for the environment? Why do you think so?
- 2. What are the advantages /disadvantages of these means of transport?
- 3. What should the children in the pictures be careful about?