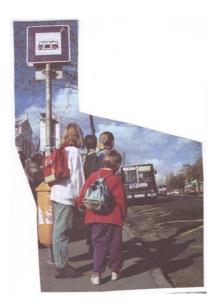

## Examiner's task sheet

These two pictures show children travelling to school. Compare and contrast them. Include the following points:

- 1. Why do you think the children in the pictures use these means of transport?
- 2. How do you think they feel?
- 3. How do you think their parents feel about these ways of travelling?
- 4. What problems might these children have while travelling to school?

## **Prompts for the interlocutor:**

- 1. Which means of transport is faster / more comfortable / cheaper / safer / better for the environment? Why do you think so?
- 2. What are the advantages /disadvantages of these means of transport?
- 3. What should the children in the pictures be careful about?